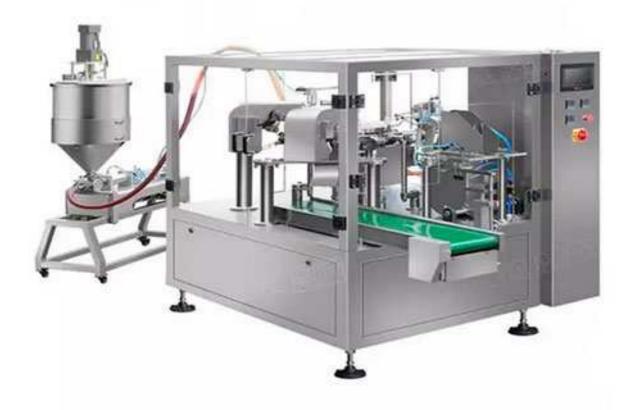

## Detergent Liquid Premade Bag Doypack Packing Machine EW-D8200/8250

Premade pouch filler and sealer is suitable for kinds of liquid, powder, granule and other small particles.

## Features

▼ There are 8 working station: giving bag, coding, opening, filling, auxiliary, forming and output product.

▼ It has a variety of automatic diagnosis and alarm safety protection functions, to ensure personal safety and reduce material loss.

▼ It can be equipped with a one-touch adjustment clamp system, to adjust the different width of the bag conveniently.

▼ Optional equipment: poker material device, gas-flushing device, air exhausting device, vibration material deivce.