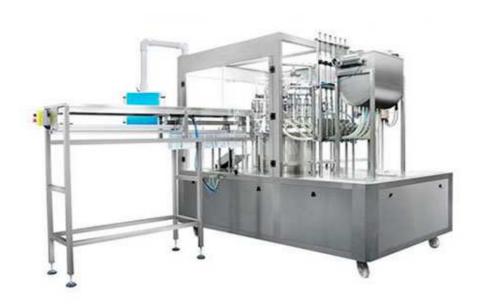

## OC-FA6 Suction Nozzle Bag Filling Machine

Suitable for stand up spout pouch filling and capping, such as jelly. milk. soft-drink. ice-cream, juice, and other commodity material.

## Machine display:

- 1. Siemens touch screen: using Germay siemens PLC control system, all parmeter control in 1 screen, convenient operation.
- 2. Customerize multi nozzles: according to the bag size and capacity request, will suggest you the suitable nozzle model.
- 3. Auto spout pouch feeding tray: using Germay siemens PLC control system, all parmeter control in 1 screen, convenient operation.
- 4. Auto vibration disk: auto spout cap tiding and feeding option delivery conveyor chould be chosen.
- 5. Multi servo capping port: using Germay siemens PLC control system, all parmeter control in 1 screen, convenient operation.
- 6. Storage filling tank: customizeable tank type/volume, could add mixing and heating function.