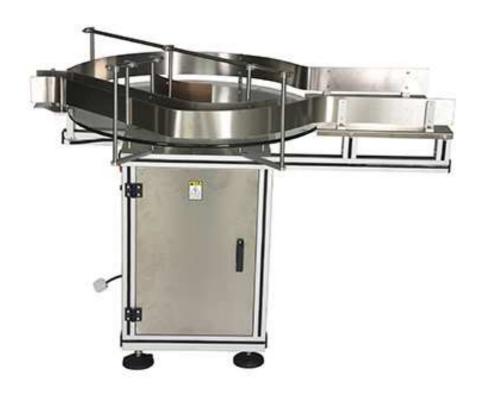

## NY-861 Bottle Turning and Conveying Chain Conveyor with Collection Table

A Bottle Unscrambler is an automatic, variable speed packaging equipment that receives empty bottles in bulk, then orients, processes, and positions them onto a moving conveyor for further downstream processing. The Rotary glass pet bottle feeder machine & glass pet bottle unscrambler is used to unscrambling disorder standing glass pet bottles and make the bottle in order to the filling production line. Also can be customized and operate at high speeds for plastic and glass bottles that are symmetrical or asymmetrical in shape, the unscrambler incorporates servo motor controls for faster, more precise operations.

## **Specifications:**

Applicable bottle diameter : 30~60mm;

☆production capacity: 1500~2000 bottles/hour;

☆Conveyor height: 900+50mm(can be custom-made according to clients'requirement);

☆Power supply: 220V/50Hz; ☆Air supply: 0.5~0.8Mpa;

☆Power: 500W;
☆Weight: 85KG;

☆Machine size (LxWxH): 1000mmx800mmx1200mm