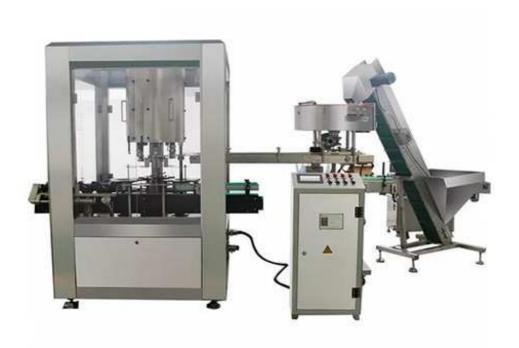

## PTYG-4B6B8B Rotary Capping Machine

With 4 mechanical hands, the model is used for multi-geometry containers. It dispatches caps at high speed without any cap reversed. Cap supply system and mechanical hands work together in phase. When the cap is tightened, bottle and cap stand still relatively, and the clutch separates immediately so that cap and bottle are not apt to be damaged.

## **FEATURES**

- ✓ Modular manufacturing, easy to assemble or disassemble, and easy to maintain. Screw the cap at high speed and efficiency is high, Safe and reliable.
- It is equipped with aluminum foil and bend cap tripping device to ensure the quality of products.
- Zan be equipped with independent control cabinet, simple operation, safe and reliable.
- It is especially suitable for capping round caps like edible oil, sauce, lotion, cream, lubricating oil bottles.