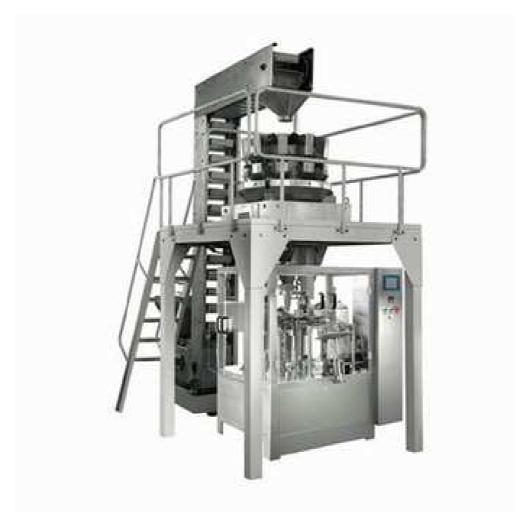

## Rotary Granule Premade Pouch Packing Machine YQZD-200 / 300

Granule packing line mainly installs preformed pouch packing machine, computer combination weighed, Z type material conveyor with feeder, working platform and product conveyor, which is suitable for packing solid, granule and so on. Our rotary pouch-packing machine utilize the latest technologies to achieve the steady speeds and most accurately packaging effect.

## **Main Features:**

- Wide range of pouches: All kinds of pre-made pouches such as flat and stand-up pouches (with/without zip).
- Easy to operate: PLC and color panel, fault indication on the panel.
- Easy to adjust: Only about 10 minutes to change different pouches.
- Frequency control: Speed can be adjusted by frequency conversion within the range.
- Water proof design: The machine surface can be washed down, so easy cleaning and longer useful life.
- No pouch/incorrect pouch opening-no fill-no seal, machine alarm.

- Machine alarm and stop when the inadequate air pressure.
- Safety guards with safety-switches, machine alarm and stop when the safety guards are opened.
- Hygienic construction, the product contact parts are adopted sus304 stainless steel.
- Imported engineering plastic bearings, no need to oil, no contamination.
- Oil-free vacuum pump, avoid the pollution of the production environmental.

## **Technical Parameters:**

| Packing Speed      | 20-60bags/min (Depended on the product and filling weight)                                                         |
|--------------------|--------------------------------------------------------------------------------------------------------------------|
| Bag Size           | W:100-210mm L:150-300mm                                                                                            |
| Filling Range      | 5-1500g                                                                                                            |
| Total Power        | 3.85kw                                                                                                             |
| Bag Types          | All kinds of compound bags, such as flat bag, 3-side sealing bag, 4-side sealing bag, zipper bag, stand up bag etc |
| Overall Dimensions | 4200*1800*2400mm                                                                                                   |