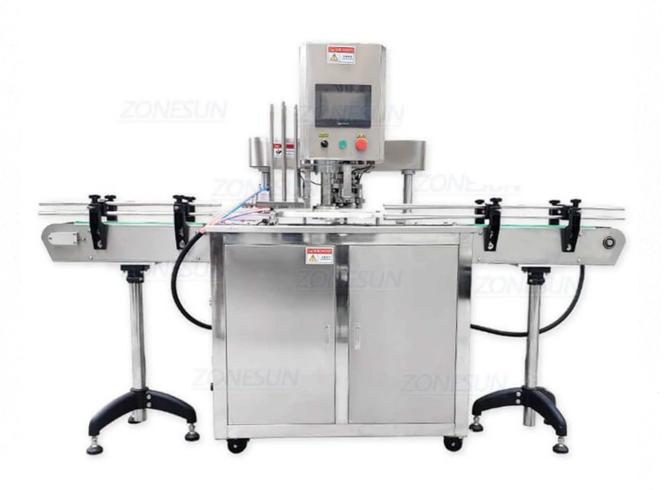

## S-AFK300 Automatic Aluminum Tin Cans Seaming Capping Machine

This automatic cans seaming machine is designed for sealing round bottles or round cans. It is suitable for plastic iron, ring-pull cans or paper cans. It is the ideal packaging machine for food, tea, pharmaceuticals industries.

## **Technical Parameters:**

- Bottle height:40-200mm(Can customize for other sizes)
- Bottle diameter:35-130mm
- Working speed:30-50 bottles/minute (depending on bottle and caps)
- Working voltage:AC220V/110V 50-60HZ 1.9KW
- Working Temperature:0-45°C
- Working humidit:35%-85%
- Working pressure:0.4-0.8 MPa
- Dimension: About 3000\* 900\*1700mm
- Weight: About 500kg