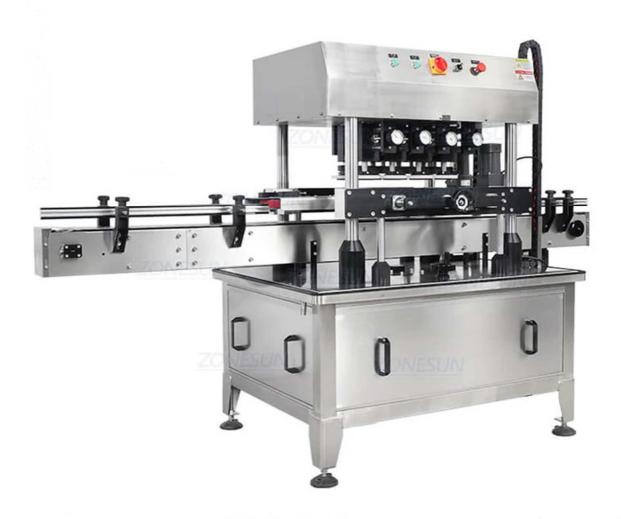

## ZS-XG440B Full Automatic Capping Machine

This high-speed capping machine can work stably and fast, the working speed is adjustable, and this machine is with guiding device, which is adjustable according to bottle width. This ensures the capping speed and effect. This machine is suitable for food, beverage, cosmetics and pharmaceutical industries.