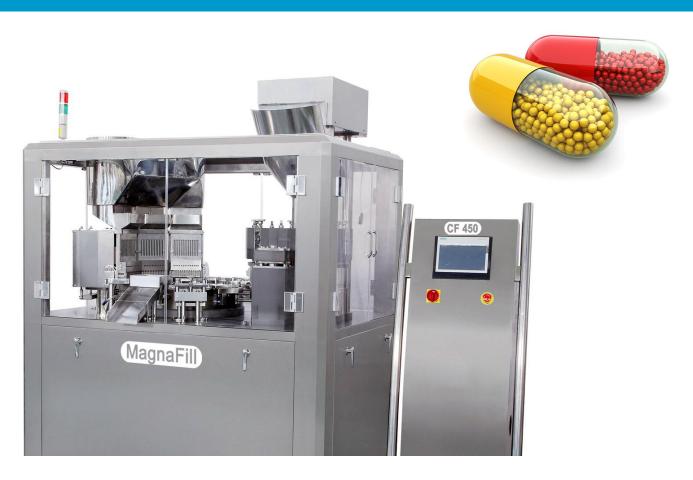

# **Capsule Filling Machine**

The **MagnaFill CF 450** Capsule Filling Machine is an intermittent motion, automatic hard gelatine capsule filler with an output of up to 450,000 capsules/hour, designed for filling hard gelatine capsules ranging in size from 0# to 4# with powder or pellets, size 00# & 5# are available as an option.

MagnaFill CF 450