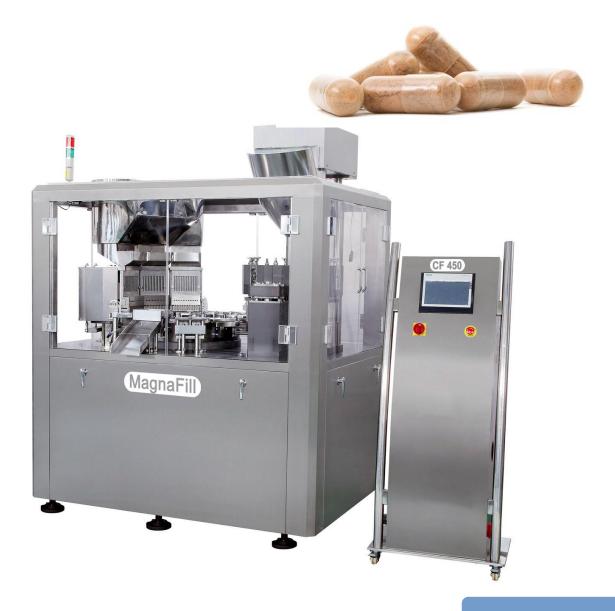

### Features:

- Up to 450,000 capsules/hour
- Contact parts made of 316L stainless steel
- Siemens PLC and touch screen control
- Enclosed main turn table avoid dust getting into mechanical parts.
- Enclosed dosing system with dust suction reduces cleaning frequency.
- Vacuum cleaning station for segment cleanup in each cycle.
- Efficient capsule separation by means of vacuum.
- Automatic control for capsule and powder supply.
- Safety interlocked guarding
- Alarm for door open
- Alarm for lower level of powder
- Alarm for lower level of capsule
- Fast changeable of mould
- Build-In vacuum pump
- cGMP compliant
- CE Marked

## **Dimensions:**

| MagnaFill                 | Technical Data | CF 450                                             |
|---------------------------|----------------|----------------------------------------------------|
| Number of stations        |                | 12                                                 |
| Number of segment bores   |                | 54                                                 |
| Application range         |                | Capsule sizes: #0, #1, #2, #3, #4 (option #00, #5) |
|                           |                | Each size requires a set of capsule tooling.       |
| Max. Output               |                | 450,000 capsules/h (powder filling)                |
| Power source              |                | 380/220V , 3 phase 4 wire , 60/50 HZ               |
| Power consumption         |                | 15 KW                                              |
| Machine dimensions(L×W×H) |                | 1885(+500) ×1405 ×260 mm                           |
| Machine Weight            |                | 4500 Kg ( approx )                                 |