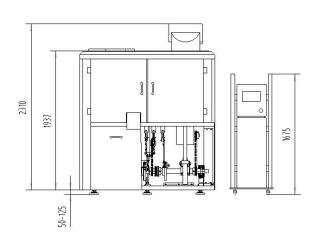

## **Dimensions:**

| MagnaFill                 | Technical Data | CF 450                                             |
|---------------------------|----------------|----------------------------------------------------|
| Number of stations        |                | 12                                                 |
| Number of segment bores   |                | 54                                                 |
| Application range         |                | Capsule sizes: #0, #1, #2, #3, #4 (option #00, #5) |
|                           |                | Each size requires a set of capsule tooling.       |
| Max. Output               |                | 450,000 capsules/h (powder filling)                |
| Power source              |                | 380/220V , 3 phase 4 wire , 60/50 HZ               |
| Power consumption         |                | 15 KW                                              |
| Machine dimensions(L×W×H) |                | 1885(+500) ×1405 ×260 mm                           |
| Machine Weight            |                | 4500 Kg ( approx )                                 |