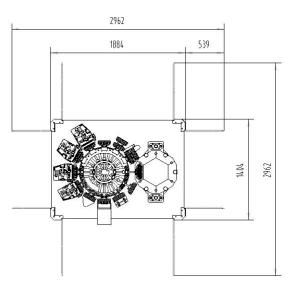

## **Dimensions:**

| MagnaFill                 | Technical Data | CF 450                                             |
|---------------------------|----------------|----------------------------------------------------|
| Number of stations        |                | 12                                                 |
| Number of segment bores   |                | 54                                                 |
| Application range         |                | Capsule sizes: #0, #1, #2, #3, #4 (option #00, #5) |
|                           |                | Each size requires a set of capsule tooling.       |
| Max. Output               |                | 450,000 capsules/h (powder filling)                |
| Power source              |                | 380/220V , 3 phase 4 wire , 60/50 HZ               |
| Power consumption         |                | 15 KW                                              |
| Machine dimensions(L×W×H) |                | 1885(+500) ×1405 ×260 mm                           |
| Machine Weight            |                | 4500 Kg ( approx )                                 |