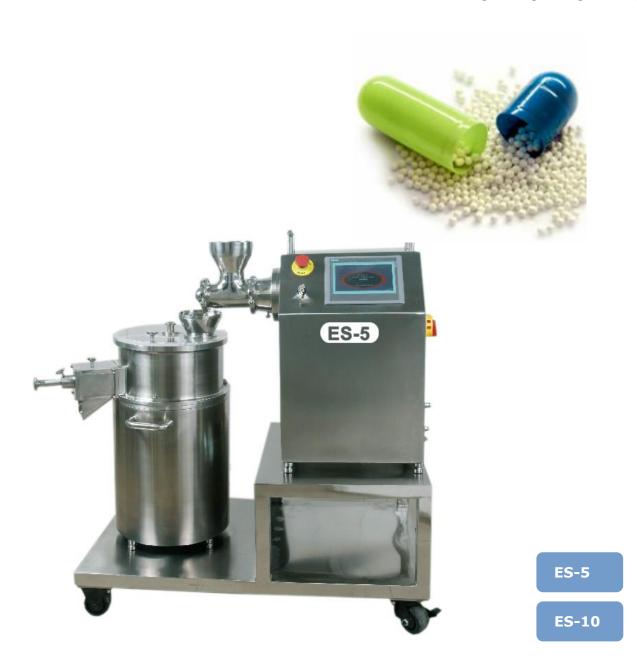

# Pharmaceutical Pellet development on the Bench-top

Work with batch sizes from 0.5kg to 5kg/1.0kg to 10kg

1

The **ES** Series is the most complete bench-top spheronizer available as a standard configuration. It is a cost effective way of working with a wide range of batch sizes in a single apparatus. Work with small samples when product is scarce or costly. Work with larger samples when larger samples can be tested or when clinical trial quantities are required.

#### Features:

- Stainless steel 316L / 304 welded construction
- Siemens PLC & Touch Screen Control Panel
- Siemens Inverter
- Extruder granulating and spheronizer process in integrated in one unit
- Precise airflow adjustment
- The moist extruded granules be shaped into round pellets by speronizer
- Extruder housing jacketed: The connections size is G1/8'
- Easy cleaning and maintenance
- Fully safety interlocked
- cGMP compliant

#### **ES-5 Dimensions:**

| Technical Data                 | ES-5             | ES-10             |
|--------------------------------|------------------|-------------------|
| Capacity (kg/h)                | 0.5-5            | 1-10              |
| Extruder Rotate speed (r/min)  | 10-100           | 10-100            |
| Screw diameter (mm)            | Ф50              | Ф50               |
| Trunplate rotate speed (r/min) | 150-2000         | 150-2000          |
| Turnplate dimension (mm)       | Ф250             | Ф315              |
| Motor power (Kw)               | 2.57             | 2.6               |
| Power supply (V/Hz)            | 220/380V,50/60Hz | 220/380V,50/60Hz  |
| Dimension (mm)                 | 1490 x 600x 1100 | 1340 x 680 x 1230 |
| Weight (Kg)                    | 200              | 250               |