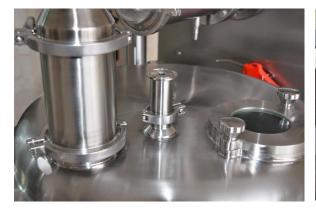

#### Features:

- Stainless steel 316L / 304 welded construction
- Siemens PLC & Touch Screen Control Panel
- Siemens Inverter
- Extruder granulating and spheronizer process in integrated in one unit
- Precise airflow adjustment
- The moist extruded granules be shaped into round pellets by speronizer
- Extruder housing jacketed: The connections size is G1/8'
- Easy cleaning and maintenance
- Fully safety interlocked
- cGMP compliant