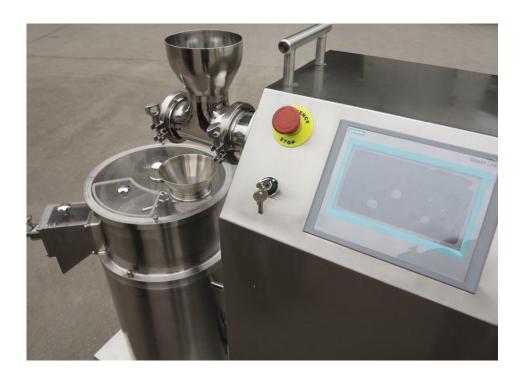

#### Features:

- Stainless steel 316L / 304 welded construction
- Siemens PLC & Touch Screen Control Panel
- Siemens Inverter
- Extruder granulating and spheronizer process in integrated in one unit
- Precise airflow adjustment
- The moist extruded granules be shaped into round pellets by speronizer
- Extruder housing jacketed: The connections size is G1/8'
- Easy cleaning and maintenance
- Fully safety interlocked
- cGMP compliant