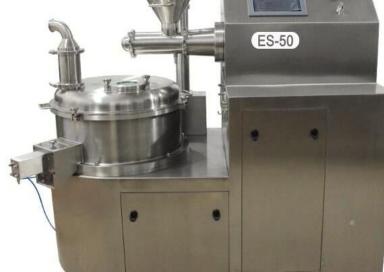

## Pharmaceutical Pellet development on the Bench-top

Work with batch sizes Up to 100kg

**ES-50** 

ES-100

#### ES-50/100 Dimensions:

| Technical Data                 | ES-50             | ES-100            |
|--------------------------------|-------------------|-------------------|
| Capacity (kg/h)                | 0.5-50            | 1-100             |
| Extruder Rotate speed (r/min)  | 8-80              | 8-80              |
| Screw diameter (mm)            | Ф100              | Ф100              |
| Trunplate rotate speed (r/min) | 100-960           | 50-450            |
| Turnplate dimension (mm)       | Ф600              | Ф1000             |
| Motor power (Kw)               | 7.7               | 9.7               |
| Power supply (V/Hz)            | 220/380V,50/60Hz  | 220/380V,50/60Hz  |
| Dimension (mm)                 | 1700 x 1000x 1950 | 1700 x 1000 x1950 |
| Weight (Kg)                    | 950               | 1200              |