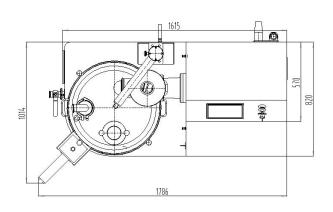

## Pharmaceutical Pellet development on the Bench-top

Work with batch sizes Up to 100kg

**ES-50** 

ES-100

#### ES-50/100 Dimensions:

| Technical Data                 | ES-50             | ES-100            |
|--------------------------------|-------------------|-------------------|
| Capacity (kg/h)                | 0.5-50            | 1-100             |
| Extruder Rotate speed (r/min)  | 8-80              | 8-80              |
| Screw diameter (mm)            | Ф100              | Ф100              |
| Trunplate rotate speed (r/min) | 100-960           | 50-450            |
| Turnplate dimension (mm)       | Ф600              | Ф1000             |
| Motor power (Kw)               | 7.7               | 9.7               |
| Power supply (V/Hz)            | 220/380V,50/60Hz  | 220/380V,50/60Hz  |
| Dimension (mm)                 | 1700 x 1000x 1950 | 1700 x 1000 x1950 |
| Weight (Kg)                    | 950               | 1200              |