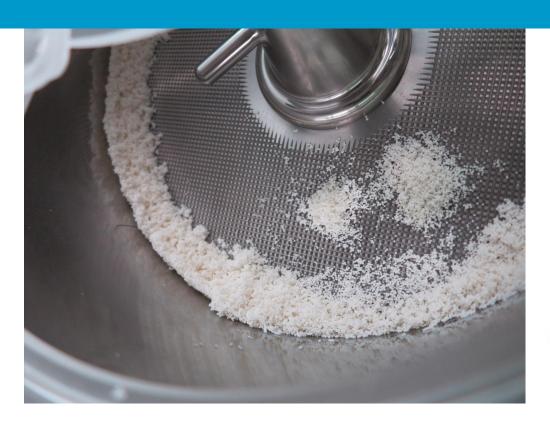

# Pharmaceutical Pellet development on the Bench-top

Work with batch sizes from 0.5kg to 5kg/1.0kg to 10kg

1

The **ES** Series is the most complete bench-top spheronizer available as a standard configuration. It is a cost effective way of working with a wide range of batch sizes in a single apparatus. Work with small samples when product is scarce or costly. Work with larger samples when larger samples can be tested or when clinical trial quantities are required.

#### Features:

- Stainless steel 316L / 304 welded construction
- Siemens PLC & Touch Screen Control Panel
- Siemens Inverter
- Extruder granulating and spheronizer process in integrated in one unit
- Precise airflow adjustment
- The moist extruded granules be shaped into round pellets by speronizer
- Extruder housing jacketed: The connections size is G1/8'
- Easy cleaning and maintenance
- Fully safety interlocked
- cGMP compliant