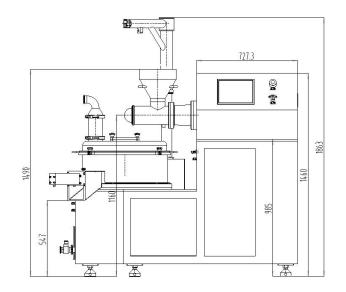

#### **ES-5 Dimensions:**

| Technical Data                 | ES-5             | ES-10             |
|--------------------------------|------------------|-------------------|
| Capacity (kg/h)                | 0.5-5            | 1-10              |
| Extruder Rotate speed (r/min)  | 10-100           | 10-100            |
| Screw diameter (mm)            | Ф50              | Ф50               |
| Trunplate rotate speed (r/min) | 150-2000         | 150-2000          |
| Turnplate dimension (mm)       | Ф250             | Ф315              |
| Motor power (Kw)               | 2.57             | 2.6               |
| Power supply (V/Hz)            | 220/380V,50/60Hz | 220/380V,50/60Hz  |
| Dimension (mm)                 | 1490 x 600x 1100 | 1340 x 680 x 1230 |
| Weight (Kg)                    | 200              | 250               |

#### ES-50/100 Dimensions:

| Technical Data                 | ES-50             | ES-100            |
|--------------------------------|-------------------|-------------------|
| Capacity (kg/h)                | 0.5-50            | 1-100             |
| Extruder Rotate speed (r/min)  | 8-80              | 8-80              |
| Screw diameter (mm)            | Ф100              | Ф100              |
| Trunplate rotate speed (r/min) | 100-960           | 50-450            |
| Turnplate dimension (mm)       | Ф600              | Ф1000             |
| Motor power (Kw)               | 7.7               | 9.7               |
| Power supply (V/Hz)            | 220/380V,50/60Hz  | 220/380V,50/60Hz  |
| Dimension (mm)                 | 1700 x 1000x 1950 | 1700 x 1000 x1950 |
| Weight (Kg)                    | 950               | 1200              |