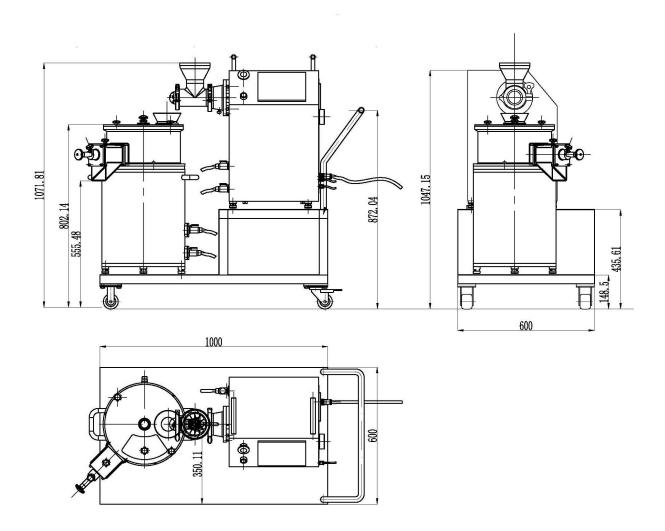

#### **ES-5 Dimensions:**

| Technical Data                 | ES-5             | ES-10             |
|--------------------------------|------------------|-------------------|
| Capacity (kg/h)                | 0.5-5            | 1-10              |
| Extruder Rotate speed (r/min)  | 10-100           | 10-100            |
| Screw diameter (mm)            | Ф50              | Ф50               |
| Trunplate rotate speed (r/min) | 150-2000         | 150-2000          |
| Turnplate dimension (mm)       | Ф250             | Ф315              |
| Motor power (Kw)               | 2.57             | 2.6               |
| Power supply (V/Hz)            | 220/380V,50/60Hz | 220/380V,50/60Hz  |
| Dimension (mm)                 | 1490 x 600x 1100 | 1340 x 680 x 1230 |
| Weight (Kg)                    | 200              | 250               |