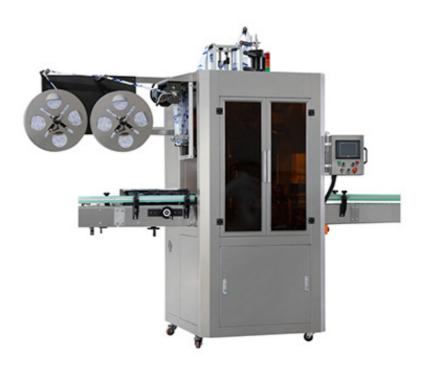

## MT-150 Sleeve Shrink Labeling Machine

Automatic Label Sleeving Machines adopts PLC programmable controller, imported servo motor, servo driver, frequency converter and transducer; besides, it adopts the positioning module to ensure the casting label precise, rapid and stable. It not only has a highly precise position for casting label, but also can withstand the perfect shape of the bottle after shrinkage.

## Features:

- 1. All-cover type stainless steel host machine: the whole machine is waterproof as well as rustproof.
- 2. Adjustable cutter head: uniquely cyclotron cut-off, double sided cutting edge with a long service life.
- 3. Single positioning center guide pillar: a more stable for label delivery.
- 4. Synchronous bottle divider: a more stable transmission for bottle.
- 5. Bottom set of label brush: a more precision for casting label.
- 6. Label-controlling electric-eye shelf: unique combination of tail and electric-eye to improve the precision for cutting off the membrane materials.
- 7. Push-button control cabinet: a more humanized operation.
- 8. Independent feeding material shelf: the position of the material shelf is optional at will.