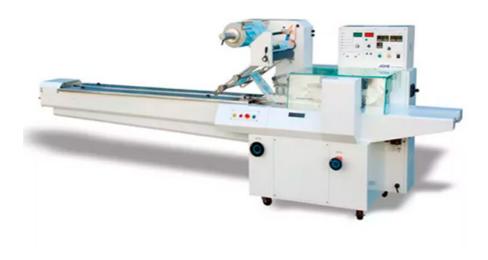

## M-5247 Horizontal Flow Packing Machine

A basic level horizontal flow pack machine (HFFS), which can pack a variety of industrial products, achieves productivity goals and meets budget requirements. Flow pack machine for cakes, masks, biscuits with tray, etc.

## **Features**

- Powder coating machine frame.
- PLC program control.
- 4 independent OMRON P.I.D. temperature controller.
- Print mark registration with Japanese Panasonic photocell as a standard function.
- Overload protection for end sealer with auto disengage function.
- Protection device for in-feed pusher makes the in-feed reset easily.
- Top brush belt makes the product transfer smoothly at high running speed.
- Dancing roller and motorized film feeding rollers keep the film tension stable.
- Home reset button makes the film change-over quick and easy.
- Special bag length auto tuning function makes the print mark registration reliable.

## **Specification**

| Model No.                | M-5235                                              | M-5247   | M-5261    |
|--------------------------|-----------------------------------------------------|----------|-----------|
| Capacity (PPM)           | 30 ~ 270                                            | 30 ~ 230 | 20 ~ 180  |
| Bag Length (mm)          | 70 ~ 350                                            | 70 ~ 350 | 130 ~ 450 |
| Max. Film Width (mm)     | 350                                                 | 470      | 610       |
| Max. Product Width (mm)  | 145                                                 | 190      | 265       |
| Max. Product Height (mm) | 30 / 60 / 90 mm with jaws Dia. in 88 / 120 / 160 mm |          |           |
| Electricity              | 3.7 Kw - AC-220 Volt - 1 phase + Ground             |          |           |