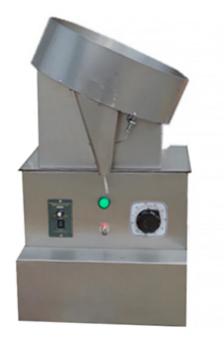

YB-BSL Semi Automatic Capsule Tablet Pill Counting Machine

Performance characteristics of yb-bsl semi-automatic counting machine: the machine is mainly used for counting and filling capsules, tablets, cod liver oil, granules, honey pills and other drugs or food.

1. When the bottles are placed at the discharge port, the motor drives the plates to rotate and the products fall into the bottles automatically.

2. Different specifications of products, only need to replace a few discs.

3. The noise is smaller (the minimum is only 20 dB when counting capsules), and the vibration effect is good.

4. The machine shell is made of 304 stainless steel, which meets GMP requirements.