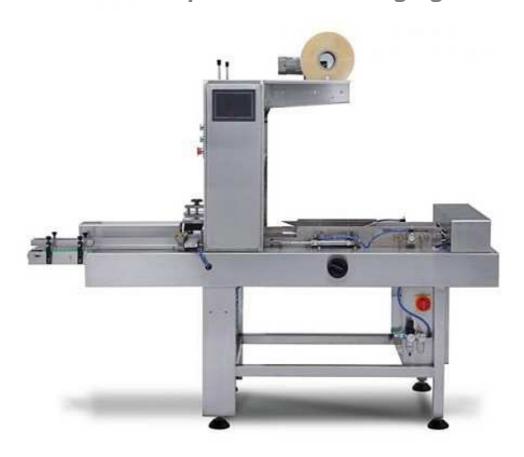

## SYM-7 Automatic Transparent Film Packaging Machine

SYM-7 Automatic Transparent Film Packaging Machine is applicable for integrally packaging of round bottles, square bottles boxes. Products packaged by transparent paper have such features as nice appearance, damp proofing, anti-counterfeiting and dryness during delivery, so that the products can be kept for a long time. PLC and human-machine interface control system. Servomotor is used for host driving, film feeding and film cutting, with stable and exact positioning. Automatic incoming, cylinder driving, all stainless steel manufactured and easy maintenance. Modular design for easy dismounting and convenient adjustment.