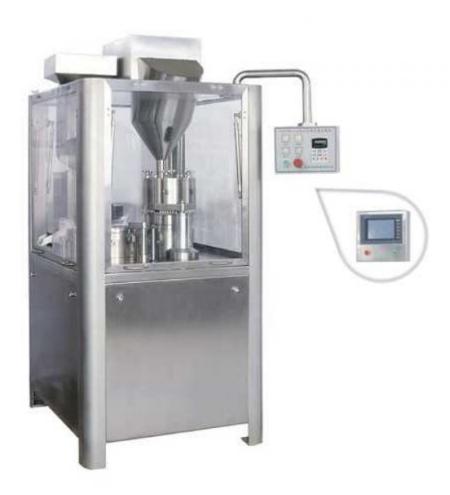

## SPR-3 Automatic Capsule Filling Machine

SPR-3 Automatic Capsule Filling Machine. It adopts multi-bore dosing, intermittent motion and frequency control. It is suitable for automatically completing capsule feeding, separating, filling, (waste capsule rejecting), closing, finished product ejecting for powder or micro pill medicine in capsule. Its characteristics are advanced structure, the newest closed ten position rotating table, high precision and low noise and best suitable for domestic machine-made capsule, and soon the key parts of the bearing and electrical equipment adopts international famous brand, performance stability and can be run at a high speed. All parts contacting the medicine powder are Cade of quality stainless steel, provide dust collector device and made according to GMP standard.