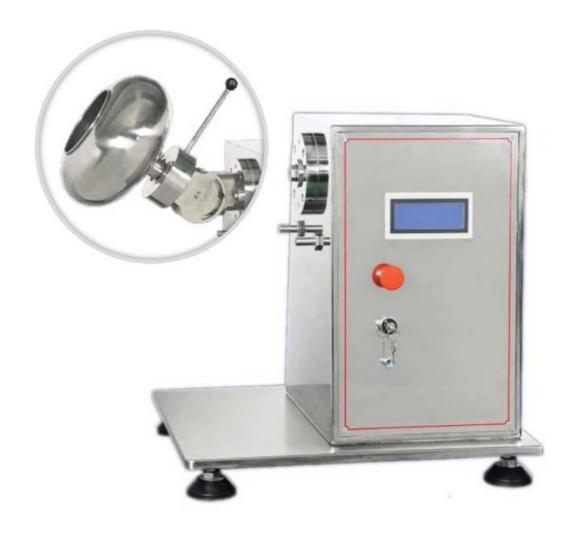

## DGN-2 Main Machine + Sugar Coating Ball

DGN-2 Main Machine + Sugar Coating Ball. Coating ball adopts a linking gear to connect all kinds of coating balls and the driving main engine, facilitating operators to produce coating materials uniformly in a correct angle. It is possible to equip with an electric air heater with a fixed pole above the ball, to drying promptly.