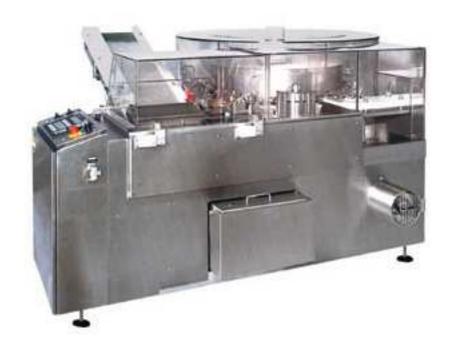

## SD-CT-16 Ultrasonic Bottle Washer

The SD-CT-16 ultrasonic bottle-washing machine can be used as inside bottle washing as well as outside bottle washing. Bottles such as oral taken bottles, mould bottles, medicine bottles can use the machine. It is equipped with electricity controlling system. The equipment can work independently or be used to work with a whole line that connected to other machines to form a set of production line.

## Feature:

- 1. It is in upright drum structure, and can finish all the process such as getting bottle, ultrasonic bottle washing, nipping bottle by machine hand, turning over bottle, springing water, rinsing water, rinsing gas and so on.
- 2. 40 or 60 heads is viable for choice to meet different output.