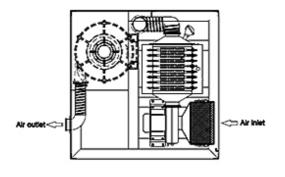

## Layout Drawing

| Specification         |                          |              |             |
|-----------------------|--------------------------|--------------|-------------|
| Model                 | PC-L300                  |              |             |
| Drum Diameter         | 320 mm                   | 430 mm       | 450 mm      |
| Drum Opening Diameter | 170 mm                   | 230 mm       | 230 mm      |
| Drum Working Volume   | 0.8 - 2.2 ℓ              | 2-4.5 ℓ      | 4 - 5.5 ℓ   |
| Output Capacity       | 0.6 - 1.5 kg             | 1.4 - 3.2 kg | 2.8- 3.9 kg |
| Spray Gun             | 1 ea                     |              |             |
| Drive Power           | 0.4 kw                   |              |             |
| Machine Weight        | 1,000 kg                 |              |             |
| Machine Dimension     | 1,100*1,100*1,645        |              |             |
| Power Supply Data     | 220/380 Vac 3Ph 50/60 Hz |              |             |
| Control Power         | 24 Vdc                   |              |             |