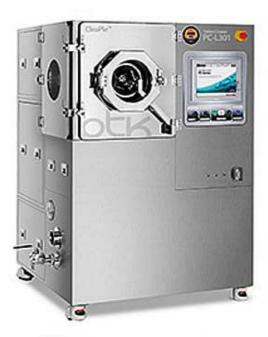

## PC-L300 Series Tablet Coater

The PTK tablet coating machine model, PC-L300 series is a self-contained, laboratory scale tablet coater featuring a built-in air handling system for inlet air filtration, heating and dust collection.