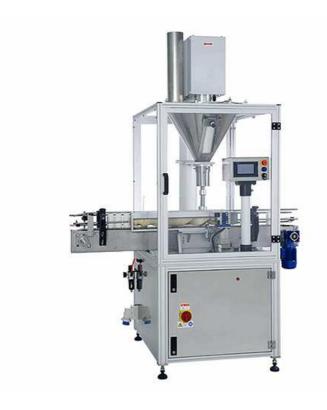

## Automatic Bottle Filling Machine AGSBS

The AGSBS series machine is modern design auto-filling machine. It is able to satisfy all of the requests in filling of rigid containers (tin-plate, PET, glass, jar, can) with powder or graininess product.

#### Model: AGSBS

• Bottle High: 50 ~ 220mm

• Bottle Diameter: Ø30 ~ 150mm

• Storing Program: 100

• Output Speed: Up to 50

• Filling Method: Volumetric

• Power (kw): 1.5 ~ 3

• Air Consumption: 1 ~ 2 NL

#### Model: AGSSBW

• Bottle High: 50 ~ 220mm

• Bottle Diameter: Ø30 ~ 150mm

• Storing Program: 100

• Output Speed: Up to 100

• Filling Method: Weight

• Power (kw): 2 ~ 15

• Air Consumption: 2 ~ 10 NL

#### Features:

- Computer and touch display control.
- All production parameter are stored.
- Machine according to FDA / GMP standard.
- The filling solutions are possible with volumetric auger, cup or exact Weighing machine.
- It's also possible with weight control device with feed-back function to ensure the consistency of the dispensing for whole production cycle.
- The bottle filling machine can also be linking with empty bottle feeder, capper and labeling machine as well as a fill automatic in line production.