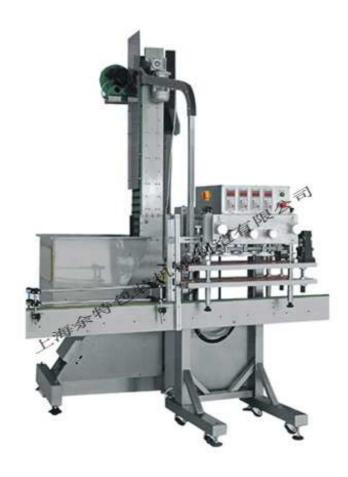

## Automatic dabber capping machine (lift-out capping) ASP-180

Our spindle cappers are designed to handle most bottle cap or can caps, diameters of which range from 10mm to 100mm, and can handle up to 200 bottles or cans per minute; the new innovative design makes it easy to use and maintenance free. We offer 3 kinds of cap feeders for you choose.....Raising, tilted pate or vibrating cap feeder. You can choose as your requirement.