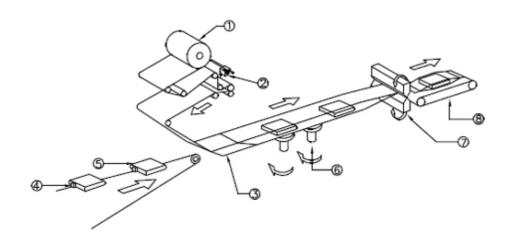

# High Speed Horizontal Flow Wrapper Machine AAM-350H/450H/600H



### **Description:**

#### **Application**

- Compact construction for reducing space required.
- Bag length indication ensures fast and accurate length adjustment.
- Specially designed feeding system is available for packaging soft and sticky products.
- Equipped with precision photocell sensor for film tracing control.

#### **Optional Accessories**

- Gusset device.
- Date coder.
- Adjustable bag former.
- Stainless steel machine frame.

#### **Packaging Flow Chart:**



## Specification:

| Model                           | AAM-350H                                       | AAM-450H                 | AAM-600H                  |
|---------------------------------|------------------------------------------------|--------------------------|---------------------------|
| Operating speed                 | 20-150<br>pack/min                             | 20-150 pack/min          | 20-150 pack/min           |
| Bag length                      | 8-32cm                                         | 8-32cm                   | 10-40cm                   |
| Max. film width (max.roll dia.) | 35cm(30cm)                                     | 45cm(30cm)               | 60cm(30cm)                |
| Product width (max.)            | 2-12cm