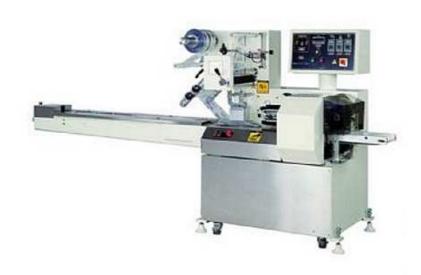

# High Speed Horizontal Flow Wrapper Machine AAM-350H/450H/600H

#### **Application**

- Compact construction for reducing space required.
- Bag length indication ensures fast and accurate length adjustment.
- Specially designed feeding system is available for packaging soft and sticky products.
- Equipped with precision photocell sensor for film tracing control.

#### **Optional Accessories**

- Gusset device.
- Date coder.
- Adjustable bag former.
- Stainless steel machine frame.