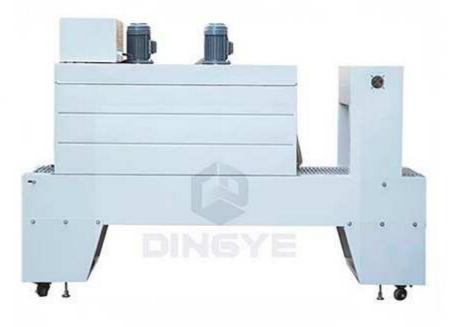

## BSE5040A/BSE6040A Jet PE film shrink packaging machine

## Characteristic:

- The machine adopts digital temperature controller, which makes operation easier.
- The two powerful fans inside the tunnel make the air heating very equally.
- Reinforced conveyor motor ensures steady transport and the speed of the conveyor is adjustable.
- There are shrinking tubes on the top, bottom and sides of the shrinking room.
- Super cooling system cools the packing and makes the figuration perfectly.
- There are two different types of conveyor to choose form, roller and net.

## Specification

| Model               | BSE5040A                     | BSE6040A        |
|---------------------|------------------------------|-----------------|
| Power supply        | 3phase 220V,380-460V/50-60Hz |                 |
| Heater power        | 20KW                         | 20KW            |
| Conveyer speed      | 0-10 m/minute                |                 |
| Tunnel size (L*W*H) | 1500*500*460mm               | 1500*600*460mm  |
| Conveyer loading    | 30KG max.                    | 30KG max.       |
| Machine size        | 2500*820*1680mm              | 2500*920*1680mm |
| Machine weight      | 470 kg                       | 500 kg          |
| Shrink film         | PE,POF,PVC,PP                | PE,POF,PVC,PP   |