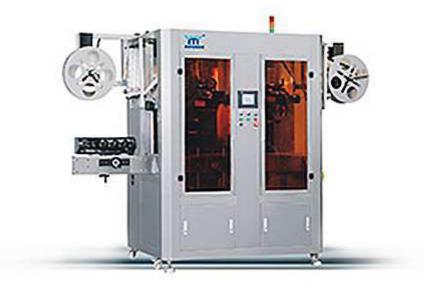

## **Double Heads Shrink Sleeve Labeling Machine YYD-series**

In order to meet the needs of markets at home and abroad, our company has researched and developed double heads machine to meet the requirements of casting label for bottle mouth and bottle body.

## Feature:

- 1. Fully automatic operation, one machine dual-use.
- 2. No bottle: No sleeve-feature (eliminates wastage)
- 3. Rotary cutting system
- 4. Can handle round glass/plastic bottles
- 5. Speed of 40 bottles to 500 bottles/min depending on the cut length of the sleeve
- 6. Servo motors for more accuracy
- 7. Fitted with digital PLC control
- 8. Height adjustments to suit height variant bottles
- 9. Eye mark sensor for accurate cutting in printed sleeves
- 10. VFD used to increase or decrease the speed wherever necessary
- 11. Can easily be synchronized with a tunnel