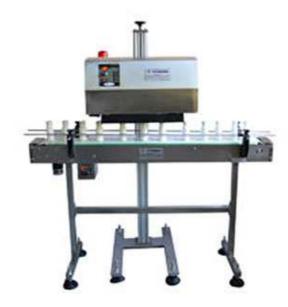

## Induction Cap Sealing / Model: IGNITE-II AIR

We manufacture a wide range of Induction Cap-Sealing Machine (IGNITE – II AIR) that is specifically designed with an Induction generator and coil mounted on a mobile frame. The IGNITE digital technology decreases internal components, reduces energy consumption and lessens the overall footprint and weight of the machine, ultimately lowering the cost of ownership while proving our commitment to a greener, more sustainable future. Universal coils seal standard flat or CRC caps from 15-120mm

## Features:

- Less Power Required
- Fault Indicator
- Safety and Protection Alarms
- Compact Air-cooled Design
- Membrane Control Panel

| Supplies:          | 200-240V,Single-phase (50/60Hz) |
|--------------------|---------------------------------|
| Output Power:      | 2Kw/IGNITE 2000                 |
| Net Wt./Packed Wt: | 70Kg-150Kg                      |
| Dimension (WxDxH)  | 65(H)x26(W)x26.5(L)             |
| Cap size :         | 20mm to 120mm                   |
| Max. Line Speed:   | 80 feet/minute                  |