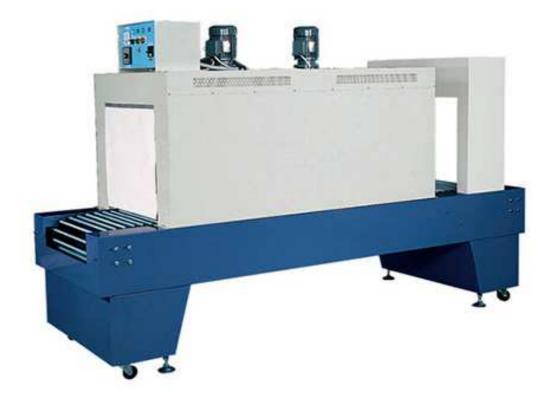

## Shrink Tunnel Packaging Machine SPS 500 H

As a trust worthy organization of this domain, we are committed to offer our clients a superior quality assortment of Shrink Tunnel Packaging Machine. In the offered machine, operators may opt for sealing and shrinking in single operation. Sliding film rack to receive film of various materials such as POF (Polyolefin) or any thin shrinkable film in folded roll form. The processes such as transparent glass cement hood, making sealing and shrinking are fully visible. Moreover, the offered machine is furnished with pinhole equipment for film rolling.

## **Specifications:**

- Model: SPS 500 H
- Voltage: 430V 50Hz
- Power: 10 KW
- Feeding speed: 0-10m/min
- Feeding weight: 50 kg
- Workroom size: 35 x 16 x 16 inch
- Weight: 180kgs
- Indian make machine
- Belt conveyor and double blower in tunnel
- Cloosing fan for outside
- Film: LD/ polioly/ PVC /pp shrinkable film