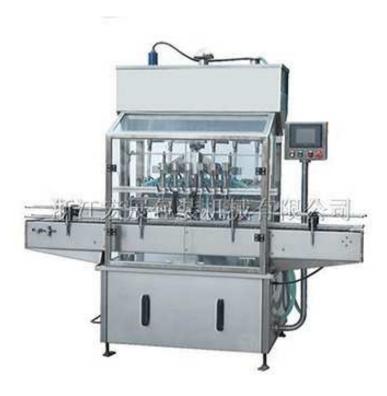

## Full-Automatic Piston-Type Filling Machine HP-6N

## **Product Description:**

- 1. This machine has six filling head, driven by a six cylinder, filling the material more quickly and accurately
- 2. Using German FESTO, Taiwan Air Tac pneumatic components and electronic control parts of Taiwan, stable performance
- 3. Material contact parts are made with 316L stainless steel
- 4. With Korea Photonics eye device, Taiwan PLC, touch screen, inverters and electrical components in France
- 5. Adjustment facilities, no bottle no filling, precise filling volume, and with counting function
- 6. With anti-drip filling and drawing the bulkhead, anti-foam products, filling high-lift system to ensure that the bottle top positioning system and liquid control systems.