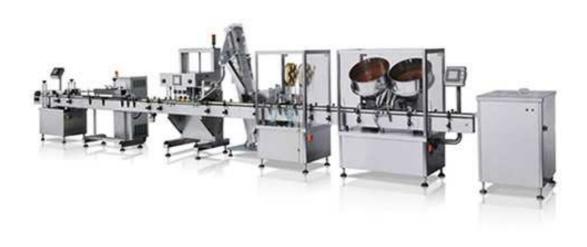

## Automatic Counting Line SXC120

This line includes bottle unscrambler, capsule counting machine, desiccant inserting machine, screw-capping machine, induction sealing machine and labeling machine, which all line is in accordance with the requirements of GMP.