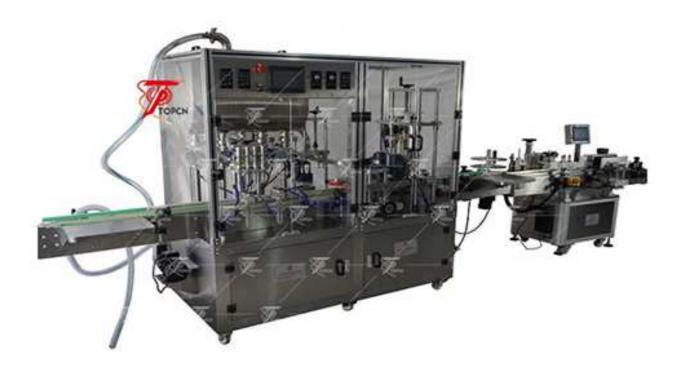

## Automatic Inline Type Pharmaceutical 4 Heads Syrup Filling and Sealing Machine TALF-2/4

It is widely used in daily pharmaceutical syrup, chemical, food, beverages, medicine and other paste or low vicosity liquid(glass or plastic bottle with aluminum cap)

- 1. With organic glass chamber
- 2. With feeding bottle plate-form and collection bottle plate-form
- 3. English operation interface
- 4. Machine moving by trundle
- 5. Voltage: 380V 50Hz
- 6. If material less than bottom of hopper, machine will automatically stop working
- 7. Machine with filling hopper

## **Products Parameters**

| Model             | TALF-2                                              | TALF-4            |
|-------------------|-----------------------------------------------------|-------------------|
| Filling nozzles   | 2                                                   | 4                 |
| Voltage           | 110V/220V/380V, 50HZ/60HZ, 1000W                    |                   |
| Filling range     | 10-120ml, 25-250ml, 50-500ml, 100-1000ml (Optional) |                   |
| Filling speed     | 20-40 bottles/min                                   | 40-80 bottles/min |
| Filling precision | ≤±1%                                                |                   |
| Air pressure      | 0.4-0.8MPa                                          |                   |
| Weight            | 750Kg                                               | 850Kg             |
| Dimention(L*W*H)  | 230*90*180cm                                        | 250*90*180cm      |