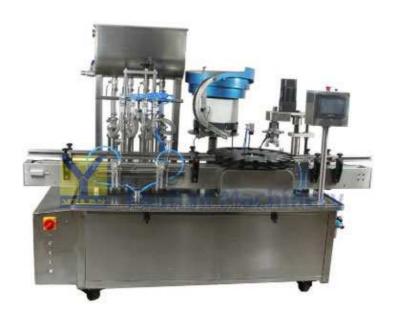

## YTSP Automatic Monoblock Filling and Capping Machine 2 in 1

Widely applied to various industries, like cosmetic, pharmaceutical, pesticide, daily chemical, food, petrochemical.

The machine is special purpose for filling and capping all-in one machine. It's fit for all kinds of bottles of materials and shapes. This machine is available for series of round and flat bottles. It adopts 304SS for filling, Automatic caps feeding and capping, and rising-and-falling screwing. The machine enjoys advantages of accurate measurement, stable screwing and easy operation, widely used in pharmaceuticals and cosmetic industry, meet the GMP. No bottle no filling fiction. No bottle no capping function. Customizablemultiple filling and multiple capping.