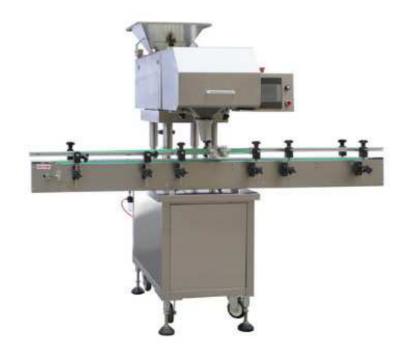

## **GS-8 Sensor Counter**

GS-8 counting and filling machine is mini-type lab equipment which adopts advanced vibration and 8 channel, computer control, dynamic scan counting automatically. The machine with compact design is complying with the standard of GMP. The machine is easy to be operated without training. Compose the light, electric machinery to one set, which is suitable for tablet or capsule counting and filling in lab, semi-works.