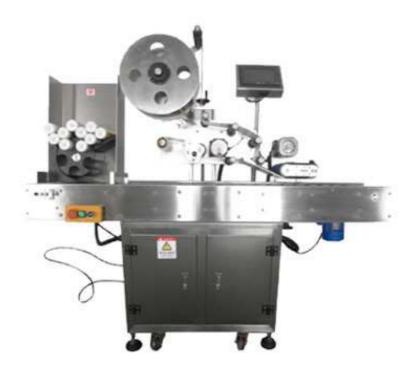

## **BGJ-W500 Adhesive Labeling Machine**

Adhesive labeling machine consists of conveyor system and label-guide system. conveyor system can be customized and adjusted according to customer's needs. Label-guide system can label right product location when sensor check products.

## Features:

- 1. All machines are made of SUS304 stainless steel
- 2. It can be equipped bottle feeding table
- 3. It avoid many problems of labor labeling, skew labeling, bubble, wrinkle, irregular labeling etc
- 4. It equips electric-eye to improve the precision for cutting off the label materials.
- 5. It adopts equivalent PLC, positioning module, stepping motor and sensor electrical control system control.