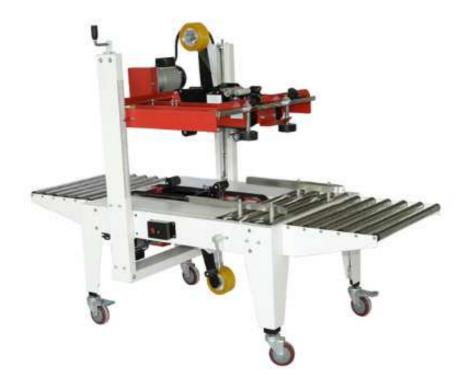

## SDW-FB500 Carton Sealing Machines

This machine's quality is better than so many carton sealing machines in Turkey. It is designed for saving time, and working with fewer workers. This machine automatically seal the top and bottom of the carton. And also it has two side belts which work with two motors. It works best with 25 kg.

## Machine Informations:

| Туре                   | Semi Automatic Side, Top, And Bottom Sealer Machine |
|------------------------|-----------------------------------------------------|
| Speed                  | 20 carton/min                                       |
| Size (LxWxH)           | 1000mm x 900mm x 1330 mm                            |
| Carton Weight and Size | 500mm x 500mm - 25 KG+                              |
| Power Supply           | 0.2 KW                                              |
| Weight                 | 126 Kg                                              |