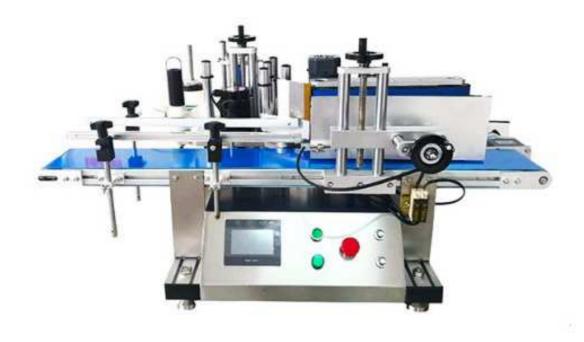

## YTK-150 Fully Automatic Desktop Round Bottle Labeling Machine

YTK-150 plane labeling machine for the whole high-grade stainless stell and high-grade aluminum alloy, labeling head using high-speed servo motor to ensure the accuracy and speed of labeling; all the optoelectronic systems are also used in Germany, Japan and Taiwan imported high-end products, PLC with man-machine interface control, simple operation clear.

## **Product parameters**

- Product model: YTK-150
- Model: Fully automatic desktop round bottle labeling machine
- Speed: 20-200pcs/min
- Diameter: 30-120mm
- Height: 15-200mm
- Length: 25-300mm
- Accuracy: ±1mm~±3mm
- Power: 1500W
- Voltage: 220V/110V 50/60Hz
- Weight: 200kg

## Features:

1) Simple structure in linear type, easy in installation and maintain.

2) Adopting advanced world famous brand components in pneumatic parts, electric parts and operation parts.

- 3) High pressure double crank to control the die opening and closing.
- 4) Running in a high automatization and intellectualization, no pollution
- 5) Apply a linker to connect with the air conveyor, which can directly in line with filling machine.