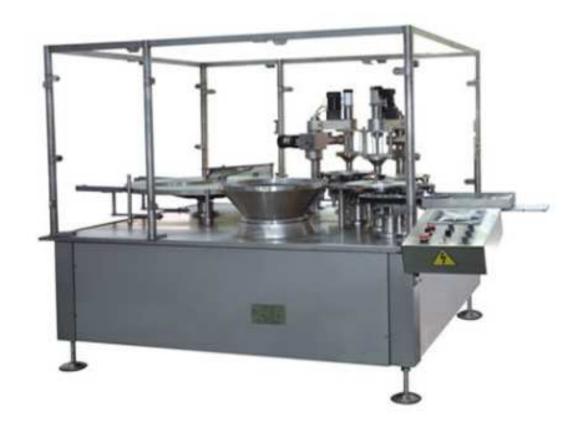

## FJG Series Powder Separate-Filling Machine

Mainly used for antibiotics bottles of sterile powder drugs of partial shipments and jump the queue.

## **Performance characteristics**

The machine adopts servo motor control screw rotation and divide the way automatically complete stoppering, unscramble bottle, into the bottle, repacking, Richard plug, jump the queue processes.

## **Technical parameters:**

To adapt to the specification: 5-25 ML bottle antibiotics

• Production capacity: 100 ~ 300 PCS/min

• Packaging range: 0.2-1.5 g

• This divide: 2

• Stoppering: 16 broken down

The capacity: 2.5 KWNet weight: 1500 KG

Overall size: 2650×1580×1850 mm