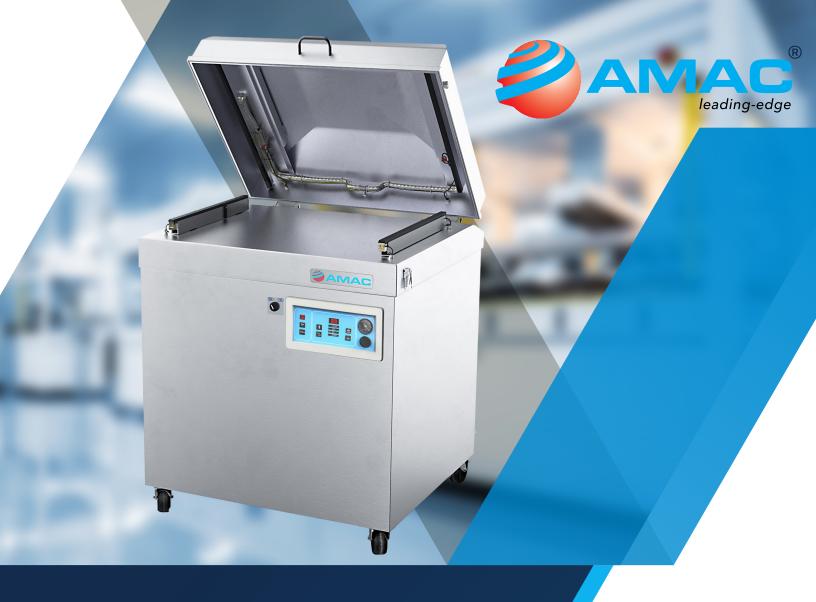

# M-315EM

MOBILE VACUUM SEALER FOR ELECTRONICS/INDUSTRIAL APPLICATIONS

M-315EM is one of the robust single chamber models in our series. All stainless steel Mobile model (Floor model) with flat working surface. Stainless steel lid with sealing mechanism built in. Easily removable counter-beam holders for cleaning surface plate. Extra seal bar configurations are available. A Space Filler that comes with the machine enables you to adjust the usable chamber heights and net payload volume. 10 program capability offers the ultimate in process control.

# M-315EM

MOBILE VACUUM SEALER FOR INDUSTRIAL APPLICATIONS

### **Product Specs and Applications**

Contact us to learn more about this and any other product in our series

The robust, stainless steel AMAC M-315EM vacuum packer is standard equipped with a Busch vacuum pump. The machine complies with CE standards and ETL listed as an option.