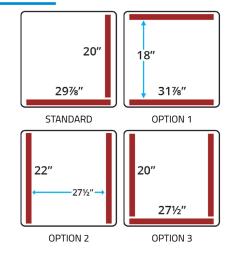

## **Seal Bar Configurations**

| Specifications Table           |                                                                      |
|--------------------------------|----------------------------------------------------------------------|
| Machine Dimensions (L x W x H) | 31 x 36¼ x 44¼" (790 x 920 x 1125 mm)                                |
| Chamber Dimensions (L x W x H) | 20 x 29% x 7%" (510 x 760 x 200 mm)                                  |
| Seal Bar Length                | 20" / 29%" (510 mm / 760 mm)                                         |
| Vacuum Pump Capacity           | 70.62 CFM (120 m3/h)                                                 |
| Machine Cycle                  | 15 - 40 sec.                                                         |
| Power                          | 3.0 – 5.0 kw                                                         |
| Voltage                        | 220/240 V - 3 phase - 60 HZ standard. Other voltage option available |