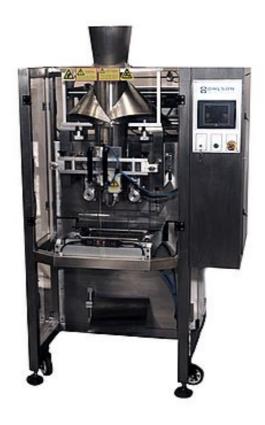

## VFFX - 10-6-15 Vertical Form Fill Seal Machine

Vertical bagging systems essentially refer to a specific kind of vertical packaging machine also known as a vertical form fill seal machine. This particular piece of bagging machinery and equipment is a type of automatic packaging unit that is commonly used in the food packaging industry. Ohlson Packaging manufactures a variety of vertical form fill seal machines for various applications.

- Dual Servo Control
- Stainless Steel Construction
- Auto Positioning Belts
- Auto Film Detection
- Auto Centering Film Spindle
- PLC Controls
- Color Touch Screen Display
- Easy to operate and clean