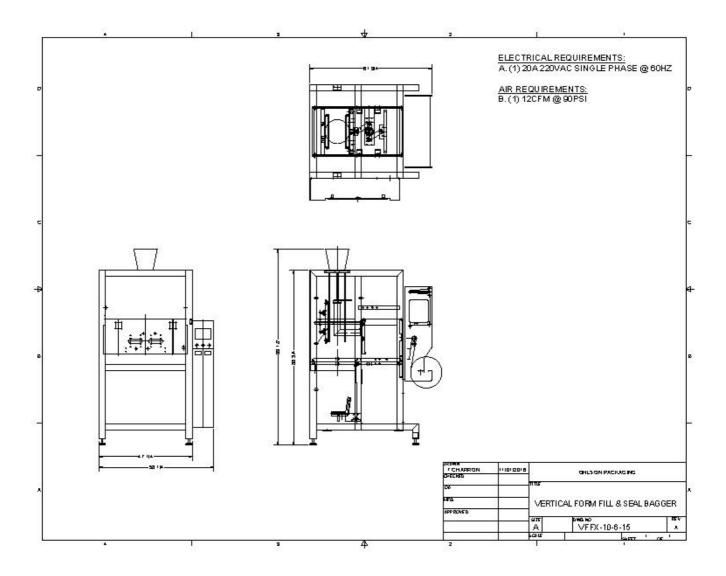

Bag Width 6.3"-15.35"Bag Length (Can be doubled with second stroke of vertical sealing bar) 2"-18.9"Max Film Width 32"Power 15A, 220 VAC Single Phase Air 7 CFM @ 90 PSI Dimensions W x L x H 58.25 x 62 x 90.5Speed 30 BPM