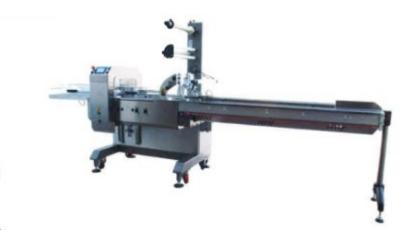

## HORIZONTAL FLOW WRAPPER Model# Flow Wrap – 5S-3S

## Flow Wrap - 5S

- Laminated Film 3 5 mil thickness range
- Advanced PLC Control System with User Friendly Color Touchscreen,
  - Easily Set and Change Packing Parameters
  - Display Production Data and Self-Diagnostics
- Servo Motor Drive System, Film Speed Automatically Synchronized with Conveyor Speed
- End Seal Jaw Speed Easily Adjustable by a Hand Wheel When Changing Bag Length
- Designed for Easy Maintenance and Cleaning
- Pulling Wheels Open by Means of Pneumatic Switches.
- The Sealing Wheels Open Automatically at Every Machine Stop
- Safety Guards Comply with CE Standard