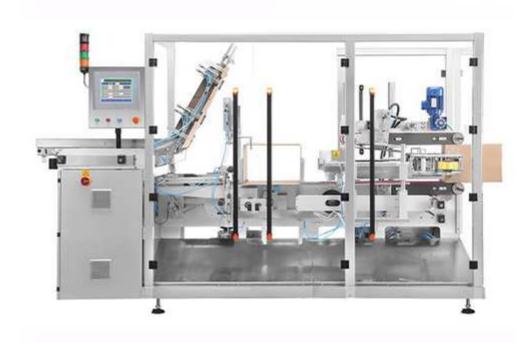

## **DX270 Case Packing Machine**

## **Functions and advantages**

- 1) Can automatically complete case opening, product stacking, packing and sealing functions.
- 2) It combines grand structure and good appearance, can work reliably, automatically, safely and can be easily operated.