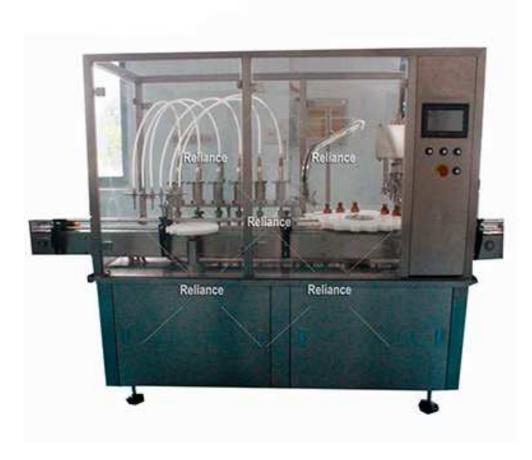

## Automatic Liquid Oral Rinse Bottle Filling Capping Machine

We Reliance Machinery adopt the lasted technology for the filling machine design and manufacturing, this monoblock with function of oral rinse liquid filling and capping machine is used for oral solution, oral wash, and mouth rinse in pharmaceutical and dental products.

## **Technical Parameters:**

- 1. 304SS and 316L GMP grade stainless steel
- 2. Professional design of one-way check valve for anti liquid dripping
- 3. Filling nozzles can filling from bottom to up design for bubbling products and foaming liquid
- 4. No bottle, no filling, no capping
- 5. PLC control + Siemens Touch Screen
- 6. Filling system 316 piston pump, ceramics pump, peristaltic pump as optional
- 7. Filling accurancy: ±0.8% ± 1%
- 8. CIP function optional
- 9. Speed design from 30 bottles/min up to 120 bottles/min
- 10. Labeling machine as optional