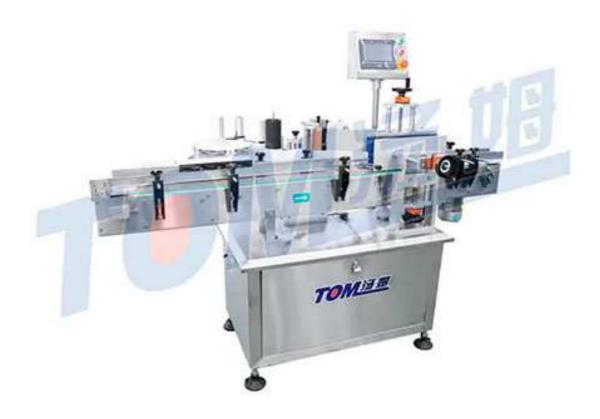

## Automatic Adhesive Commercial Labeling Machine For Round Bottle TZB-1DY-A

This labeling machine is suitable for foodstuff, daily chemical, pharmaceutical, pesticide and other lines. For round bottle wrapping labeling. Automatically controlled by computer (PLC), touch screen control panel, easily operation. No bottle no labeling. Meanwhile it can save ten group labeling parameters. Change different specifications of bottles for labeling fast.

It adopts servo motor to realize closed type controlling, low malfunction rate, high efficiency as well as fast speed. All parts which contact materials are made of good quality stainless steel, the surface of machine is well polished, friendly environmental, meet GMP standard.