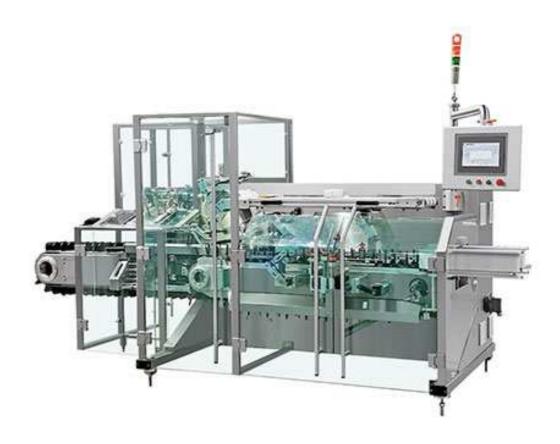

## Full Servo System Automatic Cartoning Machine ICM1204-S

## Features:

- 1. Full interface intelligent touch interactive system, intelligent parameter setting and convenient operation.
- 2. The whole cartoning machine adopts open design, which is convenient to monitor running status and machine maintenance.
- 3. Germany Beckhoff servo drives system and control system to complete complex and precise movement.
- 4. The main electric components are all original international top brand with stable performance
- 5. The stick packs can be stacked to realize multi-layer cartoning