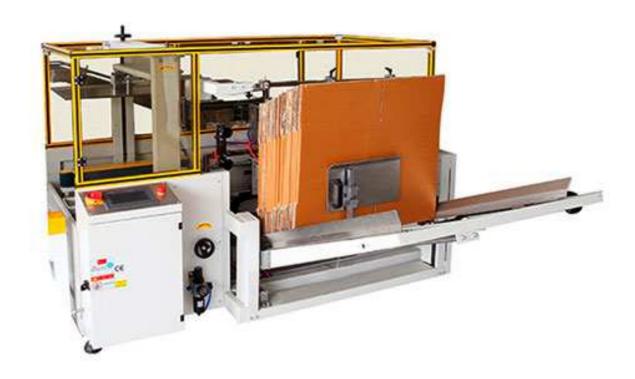

## **Carton Box Forming Machine**

The machine is suitable for paper carton erecting automatically. It has function of cover-folding, sealing bottom with tape. It is economical and it is with high high-efficiency. It is ideal automatic carton forming and bottom sealing equipment.