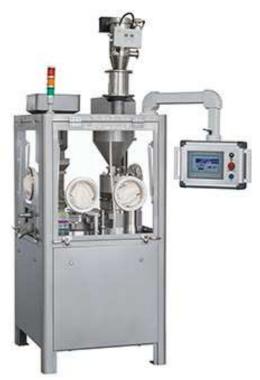

## Full Automatic Hard Capsule Filling Machine NJP-1250BF/CF/EF

## **Product Overview:**

A. Improved total closed rotating turret, easier for cleaning

B. Single motion design of upper and lower segments with imported double lip seal rings for better sealing performance.

C. Cleaning station with air blowing cleaning structure for better high speed performance to ensure cleanness inside segment holes.

D. New whole working are sealing technology gives a negative pressure inside working area, to prevent dust leakage for a health working condition for operator.