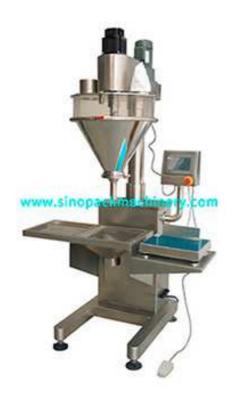

## Semi-auto Auger Bottle Filling Machine SPS-R25

This type can do dosing and filling work. Due to the special professional design, so it is suitable to the fluidic or low-fluidity materials, like condiment, cosmetic, coffee powder, solid drink, veterinary drugs, dextrose, pharmaceuticals, powder additive, talcum powder, agriculture pesticide, dyestuff, and so on.

## Main features:

- Stainless steel structure; Quick disconnecting hopper could be washed easily without tools.
- Servo motor drive screw.
- Weight feedback and proportion track get rid of the shortage of variable packaged weight for various proportion of different material.
- Save the parameter of different filling weight for different materials. To save 10 sets at most
- Replacing the auger parts, it is suitable for material from super thin powder to granule.

## **Technical Data:**

| Hopper             | Quick disconnecting hopper 25L                    |
|--------------------|---------------------------------------------------|
| Packing Weight     | 1 – 500g                                          |
| Packing Weight     | 1 – 10g, ≤±3-5%;10 – 100g, ≤±2%; 100 – 500g, ≤±1% |
| Filling speed      | 30 – 60 times per min                             |
| Power supply       | 3P AC208-415V 50/60Hz                             |
| Total Power        | 0.93 Kw                                           |
| Total Weight       | 130kg                                             |
| Overall Dimensions | 800×790×1900mm                                    |