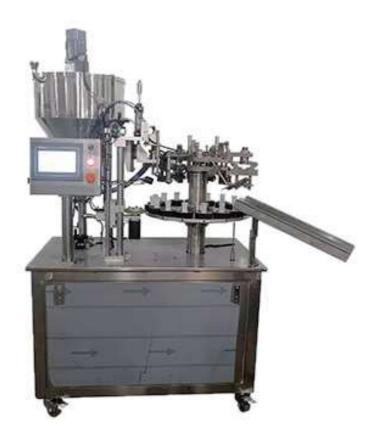

## Semi-Automatic Aluminum Tube Filling and Sealing Machine

Mainly used for packaging materials with aluminum tubes. This machine is widely used in packaging in the pharmaceutical, daily chemical, food, chemical and other industries. Such as ointment, toothpaste, epoxy glue, 502 glue, hair dye, and other liquid or paste-like materials filling and sealing.