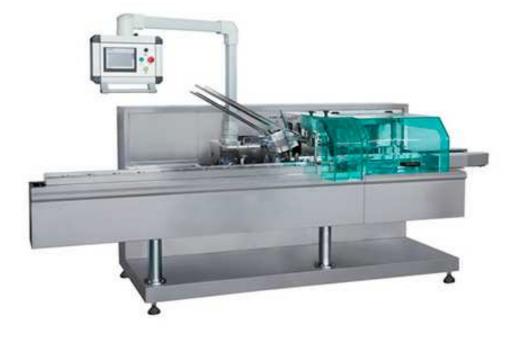

## DZH-120B Automatic Cartoning Machine for Big Size Carton

This type machine is suitable for automatic feeding and packing products into big size carton, such as food, cosmetic, tissue paper etc. This machine can automatic convey items, absorb folding carton, form and convey them, put items into carton, close and seal carton, or use glue sprayer or hot melt glue machine to seal carton according to requirement, reject unqualified product, convey finished products out.

## **Application:**

- International famous brand of electrical component such as PLC touch screen, frequency inverters, etc.
- Adopt human-machine operation system.
- Automatically stop when machine is overload.
- Automatically reject lacking of package product and leaflet.
- Automatically display trouble, Alarm and count finished products.
- Stable performance, operation is easy.