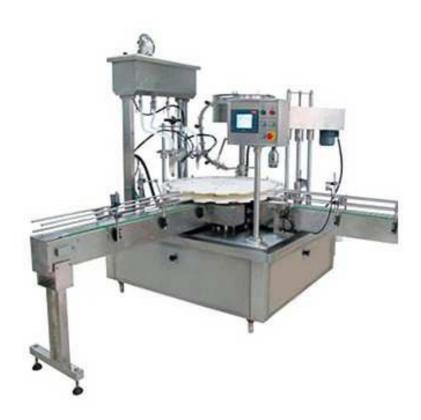

## Automatic Bottle Filling and Capping Machine

This machine is a filling and capping machine is suitable for multi-species, multi-standard liquid filling and capping, PLC microcomputer control, with a friendly interface, simple operation, easy maintenance. Capping system with automatic cap, capping and other functions. All wetted parts materials and decorating materials used in all living quality stainless steel material, the surface of a polished appearance, generous, do not pollute the environment, comply with GMP standards.

## **Main features**

- 1. This filling machine for a wide range.
- 2. This machine is suitable for industrial food, oil, cosmetics, medicine and so on.
- 3. Bottle size: ≤ 1 L
- 4. The machine is controlled by PLC and touch screen. Using piston filler.

## **Main Parameters**

1. Power: AC 220V; 50Hz

2. Power: 1.5Kw

3. The production speed: ≤1200 bottles / hour

4. Bottle diameter: Φ40mm-Φ100mm5. For the cover: Φ20mm-Φ50mm

6. Weight: 420Kg

7. Overall dimensions: 2400mm × 1000mm × 1800mm