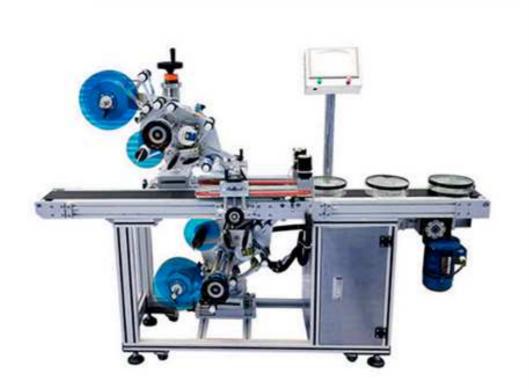

## Top And Bottom Automatic Labelling Machine

Top and Bottom Sides Automatic Labelling Machine is suitable for label lesser height of square, round, and flat bottles in the industry of foodstuff, medicine, cosmetic and so on. This machine the function is advance, easy operation, structure compact. Adopt to photo electricity examine, PLC control, Touch screen software operation, conveyor belt, nip bottle belt are all stepless for speed adjust, label nicety; at the same time it has the function of no object no labelling, no label can revise by itself, and automatic to check. This machine can using single label, and also can using with other packing machinery for automatic produce on line.