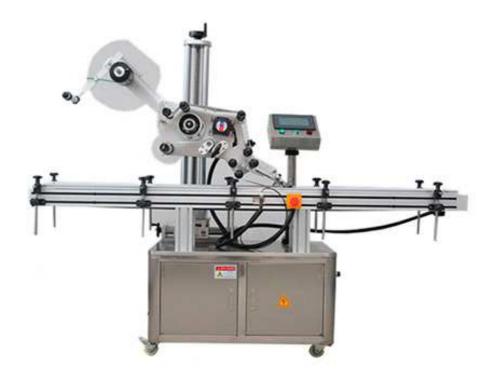

## Flat Bottle Labeling Machine LT-300

Flat labeling machine is used to the various items attached to the upper surface of labels or adhesive film, such as books, folder, boxes, cartons, etc. Suitable for replacing scale mechanism cover uneven surface labeling, the product is widely used in large flat labeling, size range large flat object class labeling.