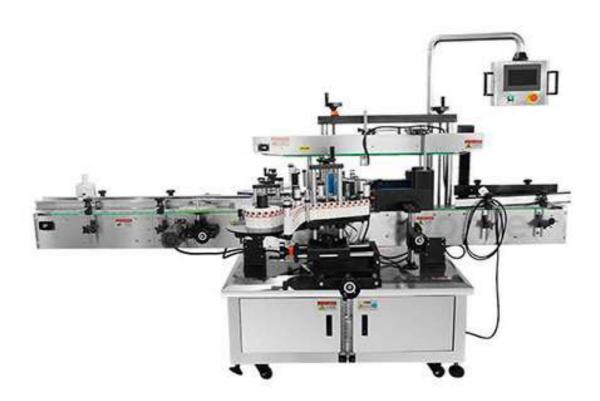

## Automatic High-Speed Double Sides Labeling Machine SF-200T

This is a high-speed double sides labeling machine, which can label both sides of the bottle, which is convenient and quick.

## **Application:**

- 1. Multi-dimensional adjustment: Label head can achieve 8-D spatial accurate positioning adjustment.
- 2. Labeling head lateral translation: Micro-adjustment of labeling position can be realized by lateral translation of the label head.
- 3. All the regulating mechanisms can realize fast regulation.
- 4. The design of pressure roller is used to improve the tension of the label, especially for ultra thin label.
- 5. All structural parts are machined by numerical control, High precision matching of components to ensure accuracy grade of equipment.
- 6. Label clutch makes machine running more smoothly. Three-point label head up and down adjustment device make the adjustment more easily.
- 7. The special scraper support is easy to adjust.