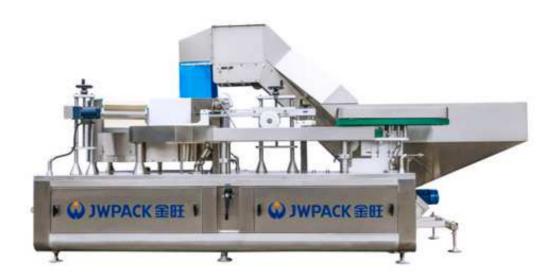

## LP-200D High Speed Bottle Unscrambler Machine

LP-200D full-automatic bottle unscrambler machine consists of elevator, bottle sorting turntable, bottle rejecting parts, bottle sorting parts, reversed bottle rejecting parts and electric box. The adjustment is simpler and the specification adjustment can be completed within 10 minutes.